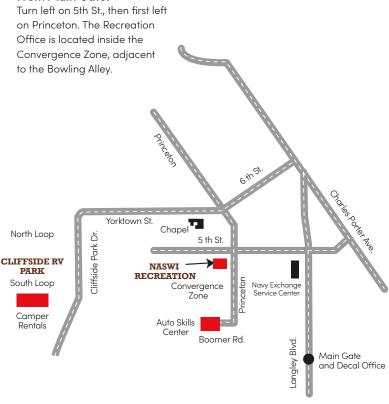

## **DIRECTIONS**

**NAS Whidbey Island Recreation** 3535 N. Princeton, Bldg. 2510 Oak Harbor, WA 98278