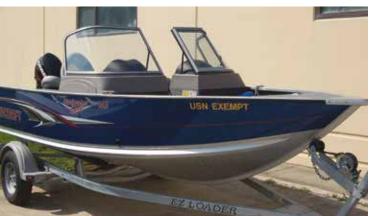

## FISHING & BOATS

| ITEM                                       | ONE DAY/THREE DAY/WEEK RATES |
|--------------------------------------------|------------------------------|
| 16 ft. Power Boat: Navigator, and Champion | , ,                          |
| 14-16' Lake Boat                           | \$30                         |
| 12' Lake Boat                              | \$25                         |
| Fish Finder                                | \$11                         |
| Waders                                     | \$10                         |
| Rod and Reel                               | \$10                         |
| Crab/Shrimp Pot or Ring                    | \$9                          |
| Boat/Paddling Accessories: In              |                              |